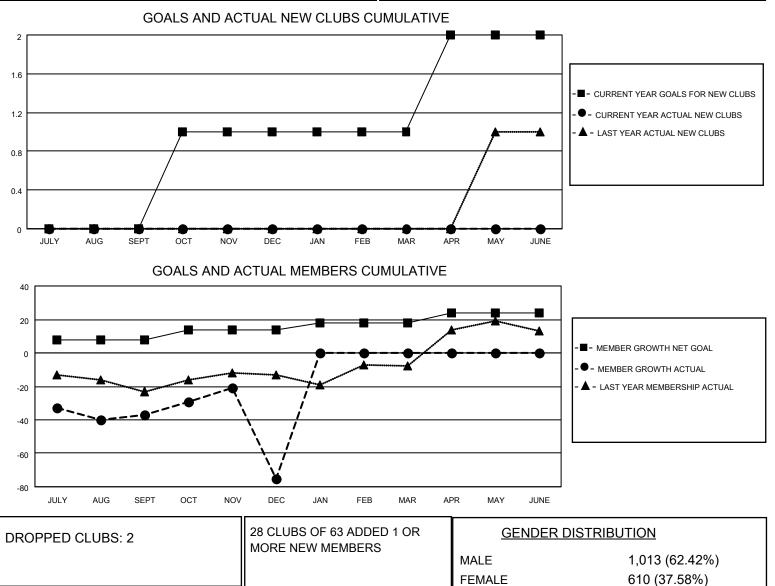

## LOCATION SOUTH CAROLINA

District 32 S

Results as of: 12/31/2022

| Clubs                 |               |           |               | Members               |                        |                         |                                                    |
|-----------------------|---------------|-----------|---------------|-----------------------|------------------------|-------------------------|----------------------------------------------------|
| RESULTS FOR 2022-2023 |               |           |               | RESULTS FOR 2022-2023 |                        |                         |                                                    |
| QUARTER               | NEW CLUB GOAL | NEW CLUBS | DROPPED CLUBS | QUARTER MEM           | BER GROWTH NET<br>GOAL | MEMBER GROWTH<br>ACTUAL | DROPPED<br>MEMBERS ACTUAL<br>(including transfers) |
| JULY/AUG/SEPT         | 0             | 0         | 1             | JULY/AUG/SEPT         | 8                      | 57                      | 89                                                 |
| OCT/NOV/DEC           | 1             | 0         | 1             | OCT/NOV/DEC           | 6                      | 56                      | 91                                                 |
| JAN/FEB/MAR           | 0             | 0         | 0             | JAN/FEB/MAR           | 4                      | 0                       | 0                                                  |
| APR/MAY/JUNE          | 1             | 0         | 0             | APR/MAY/JUNE          | 6                      | 0                       | 0                                                  |

OTHER TOTAL

DECEASED

CLUB CANCELLED

**DROPPED MEMBERS** 

22

13

145

180